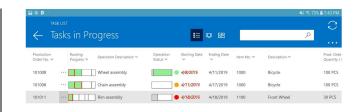

## **Key Features**

- Simple to Use Interface providing Real-Time Data
- Quick to Install and Configure
- Customizable Views for Different Devices
- Process Indicators showing Routings and Operation Statuses
- Start/Stop of Operations with Time Capturing and Downtime
- Smart Barcode System for Accurate and Easy Data Capturing
- Posting of Output, Consumption, Scrap
- Presentation of relevant Comments and Links
- Rule based Label Printing with Custom Formatting
- Tracking and Reporting on Real-Time activities
- Capturing of Images