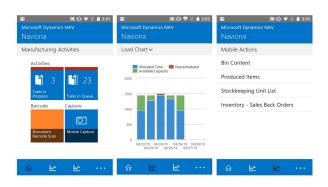

## **Key Features**

- Simple to Use Interface providing Real-Time Data
- Quick to Install and Configure
- Customizable Views for Different Devices
- Process Indicators showing Routings and Operation Statuses
- Start/Stop of Operations with Time Capturing and Downtime
- Smart Barcode System for Accurate and Easy Data Capturing
- Posting of Output, Consumption, Scrap
- Presentation of relevant Comments and Links
- Rule based Label Printing with Custom Formatting
- Tracking and Reporting on Real-Time activities
- Capturing of Images