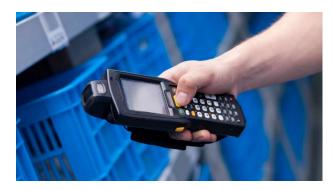

## Dynamics NAV – Mobile Manufacturing

Mobile Manufacturing for Microsoft Dynamics NAV is a solution developed to enable manufacturing execution and data capturing using tables, scanners and smart phones.

The solution combines selected functionality from a Shop Floor Data Capture (SFDC) system and a Manufacturing Execution System (MES).

Runs on the native Dynamics NAV universal app that's available for the iOS and Android operating systems and provides a modern real time, touchscreen interface. Easy and flexible for Dynamics NAV partners and customer to tailor to specific company needs.

## **Key Features**

- Simple to Use Interface providing Real-Time Data
- Quick to Install and Configure
- Customizable Views for Different Devices
- Process Indicators showing Routings and Operation Statuses
- Start/Stop of Operations with Time Capturing and Downtime
- Smart Barcode System for Accurate and Easy Data Capturing
- Posting of Output, Consumption, Scrap
- Presentation of relevant Comments and Links
- Rule based Label Printing with Custom Formatting
- Tracking and Reporting on Real-Time activities
- Capturing of Images