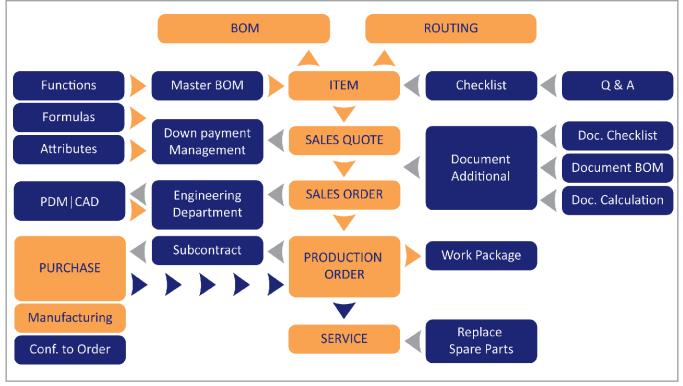

## **DISCRETE MANUFACTURING**

cc|advanced manufacturing pack for Discrete Manufacturing provides a unique, integrated information system that offers consistent and transparent management of all business data through flexible cost and price calculations, dynamic bills of material and optimised production planning.