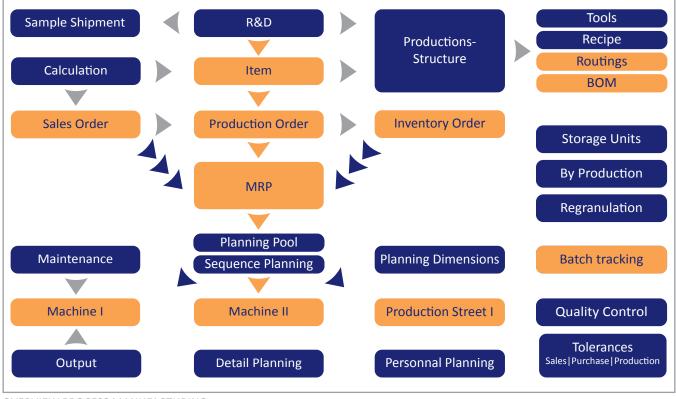

#### **PROCESS MANUFACTURING**

cc|advanced manufacturing pack for Process Manufacturing offers process manufacturing industries a solution geared specifically for this sector.

The solution includes management and development of recipes, efficient production planning and sequencing, a quality management system as well as forward/reverse batch tracing and container management. The scope of delivery can be supplemented by a module to manage hazardous goods and a workflow module that aids process design and documentation.

Developed in close coordination with the industry, all functions represent proven best practices. COSMO CONSULT's solution for the process manufacturer provides scalable process control and standardized

methods for smaller manufacturers to divisions of larger enterprises.